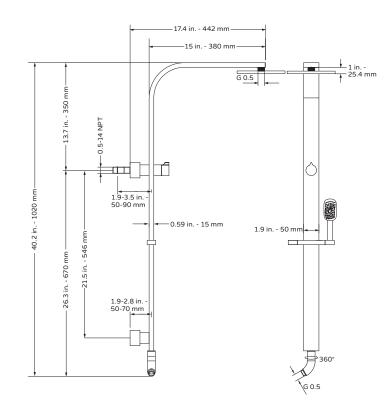

## TECHNICAL INFORMATION

- Finishes: Chrome
- Fixtures: Chrome
- GPM: 2.5
- Connection: 1/2 NPT Brass Nipple

## PRODUCT FEATURES

- Surface mounted & pre-plumbedPosition handshower at desired height along
- adjustable verticle bar
- 8x12 inch rectangular showerhead
- 3-function handshower

## NOTES

- Measure your actual product for rough-in details
- Install this product according to the installation instructions
- · Mixing valve not included

WARRANTY

• Lifetime Limited Warranty